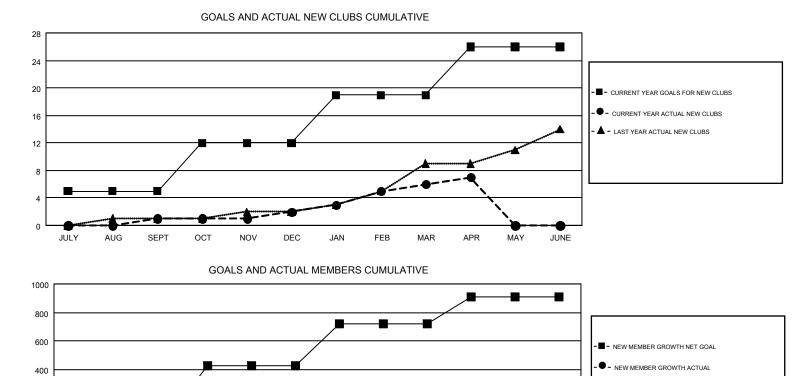

### GMT: ED LECIUS

| GMT | CA |
|-----|----|
|     |    |

| Clubs         |               |           | Members       |               |                                                                |                                                              |                                                    |
|---------------|---------------|-----------|---------------|---------------|----------------------------------------------------------------|--------------------------------------------------------------|----------------------------------------------------|
|               | RESULTS FOR   | 2016-2017 |               |               | RESULTS                                                        | FOR 2016-2017                                                |                                                    |
| QUARTER       | NEW CLUB GOAL | NEW CLUBS | DROPPED CLUBS | QUARTER       | NEW MEMBER GROWTH<br>NET GOAL (not reinstated<br>or transfers) | NEW MEMBER<br>GROWTH ACTUAL (not<br>reinstated or transfers) | DROPPED<br>MEMBERS ACTUAL<br>(including transfers) |
| JULY/AUG/SEPT | 5             | 1         | 1             | JULY/AUG/SEPT | 36                                                             | 330                                                          | 404                                                |
| OCT/NOV/DEC   | 7             | 1         | 3             | OCT/NOV/DEC   | 394                                                            | 417                                                          | 487                                                |
| JAN/FEB/MAR   | 7             | 4         | 2             | JAN/FEB/MAR   | 292                                                            | 373                                                          | 326                                                |
| APR/MAY/JUNE  | 7             | 1         | 0             | APR/MAY/JUNE  | 189                                                            | 120                                                          | 115                                                |

-200 -400 JULY AUG SEPT OCT NOV DEC JAN FEB MAR APR MAY JUN DROPPED CLUBS: 6 317 CLUBS OF 534 ADDED 1 OR MORE NEW MEMBERS

MEMBERSHIP DATA

170

46

1,111

1,327

| DEC                              | JAN       | FEB        | MAR      | APR        | MAY     | JUNE      |                |
|----------------------------------|-----------|------------|----------|------------|---------|-----------|----------------|
| 317 CLUBS OF 534 ADDED 1 OR MORE |           | <u>GEN</u> | IDER DIS | STRIBUTION |         |           |                |
|                                  |           |            |          |            | MAL     | .E        | 9,430 (63.42%) |
|                                  |           |            |          |            | FEM     | IALE      | 5,440 (36.58%) |
|                                  |           |            |          |            |         |           |                |
| CLICK HERE                       | E FOR CUM | ULATIVE    |          |            | TOTAL F | AMILY UNI | T MEMBERS      |